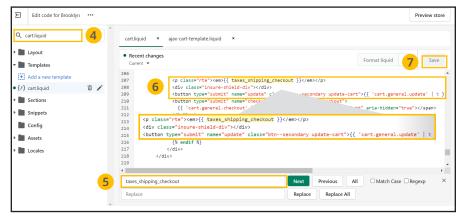

## Checkout cart install Instructions for Shopify users, continued

Instructions for the following theme: **Brooklyn** 

- 8. Navigate to the **search bar** on the left-hand side of your screen and copy and paste **ajax-cart-template.liquid** into the search bar and find file under the **Sections** folder and click on it to pull up the coding page
- Use the find feature by clicking anywhere inside the code box and pressing both Control and F on your keyboard and search for taxes\_shipping\_checkout in order to highlight the line of code
- 10. Create a new line below the "taxes\_shipping\_checkout" row by clicking in front of the <div code and clicking enter & copy and paste the div code <div class="insure-shield-div"></div>into the new line (div code should be placed above submit button)
- 11. Click **Save** on the top right and then *Exit* code on the top left of the screen
- 12. Navigate to the *Apps Page* & click the *InsureShield*® *App*
- 13. On the yellow modal in the middle of your My Account Page, click the *checkbox* & click *Submit*
- 14. After you have pressed submit, you will receive a message stating whether the code has been properly installed.