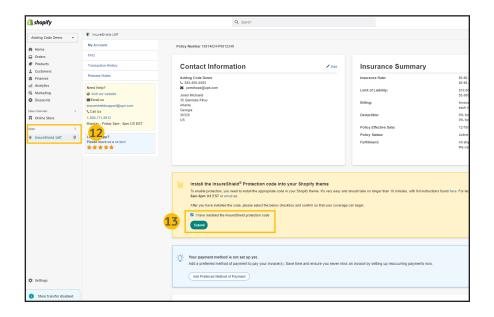

## Checkout cart install Instructions for Shopify users, continued

Instructions for the following theme: **Brooklyn** 

- 8. Navigate to the **search bar** on the left-hand side of your screen and copy and paste **ajax-cart-template.liquid** into the search bar and find file under the **Sections** folder and click on it to pull up the coding page
- Use the find feature by clicking anywhere inside the code box and pressing both Control and F on your keyboard and search for taxes\_shipping\_checkout in order to highlight the line of code
- 10. Create a new line below the "taxes\_shipping\_checkout" row by clicking in front of the <div code and clicking enter & copy and paste the div code <div class="insure-shield-div"></div>into the new line (div code should be placed above submit button)
- 11. Click **Save** on the top right and then *Exit* code on the top left of the screen
- 12. Navigate to the *Apps Page* & click the *InsureShield*® *App*
- 13. On the yellow modal in the middle of your My Account Page, click the *checkbox* & click *Submit*
- 14. After you have pressed submit, you will receive a message stating whether the code has been properly installed.