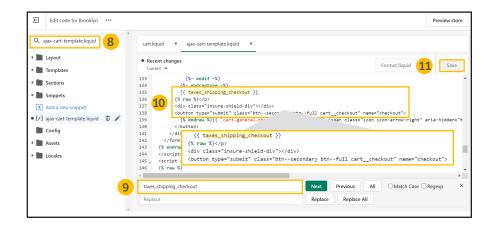

## Checkout cart install Instructions for Shopify users, continued

Instructions for the following theme: **Brooklyn** 

- 8. Navigate to the **search bar** on the left-hand side of your screen and copy and paste **ajax-cart-template.liquid** into the search bar and find file under the **Sections** folder and click on it to pull up the coding page
- Use the find feature by clicking anywhere inside the code box and pressing both Control and F on your keyboard and search for taxes\_shipping\_checkout in order to highlight the line of code
- 10. Create a new line below the "taxes\_shipping\_checkout" row by clicking in front of the <div code and clicking enter & copy and paste the div code <div class="insure-shield-div"></div>into the new line (div code should be placed above submit button)
- 11. Click **Save** on the top right and then *Exit* code on the top left of the screen
- 12. Navigate to the *Apps Page* & click the *InsureShield*® *App*
- 13. On the yellow modal in the middle of your My Account Page, click the *checkbox* & click *Submit*
- 14. After you have pressed submit, you will receive a message stating whether the code has been properly installed.