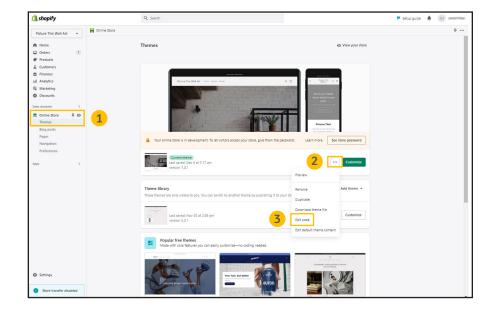

Instructions for the following theme: **Brooklyn** 

- 1. Navigate to your *Online Store* and click on your *Themes* page
- 2. On your live theme click the **three dots** next to the Customize button
- 3. Click **Edit Code**
- 4. Navigate to the **search bar** on the left-hand side of your screen and copy and paste **cart.liquid** into the search bar and find file under the **Sections** folder and click on it to pull up coding page
- 5. Use the find feature by clicking anywhere inside the code box and pressing both **Control and F** on your keyboard and search for **taxes\_shipping\_checkout** in order to highlight the line of code

Create a new line below the

- "taxes\_shipping\_checkout" row by clicking in front of the < div code and clicking enter & copy and paste the div code < div class="insure-shield-div"></div>into the new line (div code should be placed above submit button)
- 7. Click **Save** on the top right and then *Exit code* on the top left of the screen