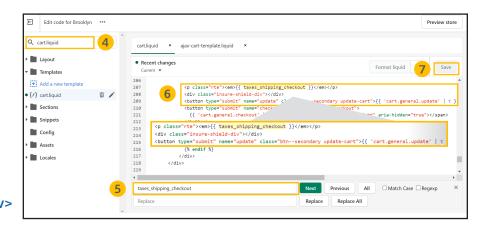

Instructions for the following theme: **Brooklyn** 

- 1. Navigate to your *Online Store* and click on your *Themes* page
- 2. On your live theme click the **three dots** next to the Customize button
- 3. Click **Edit Code**
- 4. Navigate to the **search bar** on the left-hand side of your screen and copy and paste **cart.liquid** into the search bar and find file under the **Sections** folder and click on it to pull up coding page
- 5. Use the find feature by clicking anywhere inside the code box and pressing both **Control and F** on your keyboard and search for **taxes\_shipping\_checkout** in order to highlight the line of code
- 6. Create a new line below the "taxes\_shipping\_checkout" row by clicking in front of the <div code and clicking enter & copy and paste the div code <div class="insure-shield-div"></div> into the new line (div code should
- 7. Click **Save** on the top right and then **Exit code** on the top left of

the screen

be placed above submit button)