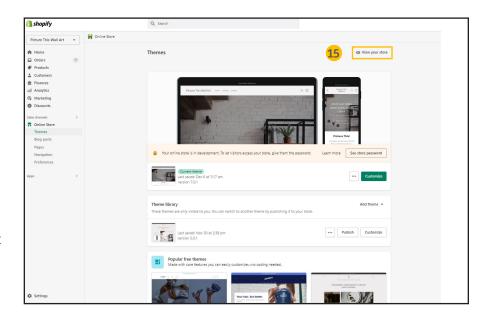

## Checkout cart install Instructions for Shopify users, continued

Instructions for the following theme: **Brooklyn** 

- 15. Navigate back to the *Themes page* of your Shopify store and click *View your store*
- 16. Add an item to your cart and view your checkout cart. You will see the InsureShield consumer display above your checkout button.