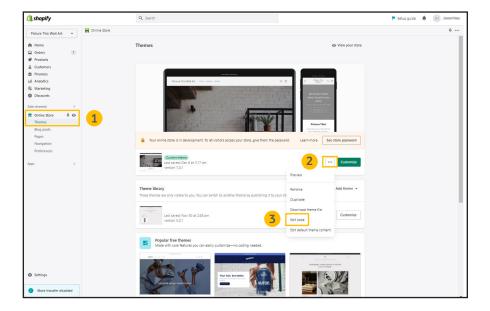

Instructions for the following theme: **Brooklyn** 

- 1. Navigate to your *Online Store* and click on your *Themes* page
- 2. On your live theme click the **three dots** next to the Customize button
- 3. Click **Edit Code**
- 4. Navigate to the **search bar** on the left-hand side of your screen and copy and paste **cart.liquid** into the search bar and find file under the **Sections** folder and click on it to pull up coding page
- 5. Use the find feature by clicking anywhere inside the code box and pressing both **Control and F** on your keyboard and search for **taxes\_shipping\_checkout** in order to highlight the line of code
- 6. Create a new line below the "taxes\_shipping\_checkout" row by clicking in front of the <div code and clicking enter & copy and paste the div code <div class="insure-shield-div"></div> into the new line (div code should
- 7. Click **Save** on the top right and then **Exit code** on the top left of

the screen

be placed above submit button)