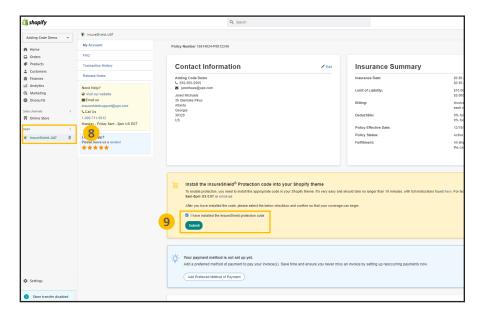

### **Debut** | Venture

- 8. Navigate to the *Apps Page* & click the *InsureShield*® *App*
- 9. On the yellow modal in the middle of your My Account Page, click the *checkbox* & click *Submit*
- 10. After you have pressed submit, you will receive a message stating whether the code has been properly installed