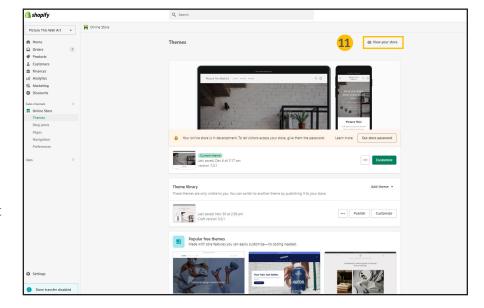

- 11. Navigate back to the **Themes page** of your Shopify store and click **View your store**
- 12. Add an item to your cart and view your checkout cart. You will see the InsureShield consumer display above your checkout button