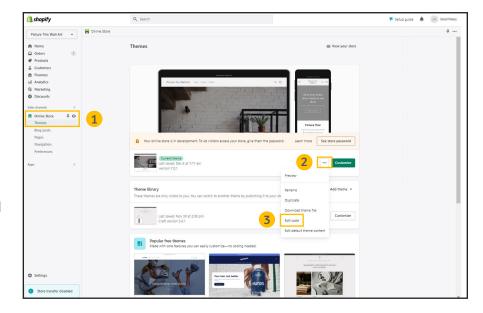

### **Debut** | **Venture**

- 1. Navigate to your *Online Store* and click on your *Themes* page
- 2. On your live theme click the **three dots** next to the Customize button
- 3. Click **Edit Code**
- 4. Navigate to the **search bar** on the left-hand side of your screen and copy and paste **cart-template.liquid** into the search bar and find file under the **Sections** folder and click on it to pull up coding page
- 5. Use the find feature by clicking anywhere inside the code box and pressing both **Control and F** on your keyboard and search for **taxes\_shipping\_checkout** in order to highlight the line of code
- 6. Create a new line above the "taxes\_shipping\_checkout" row by clicking in front of the < div code and clicking enter & copy and paste the div code < div class="insure-shield-div"></div>into the new line
- 7. Click **Save** on the top right and then *Exit code* on the top left of the screen