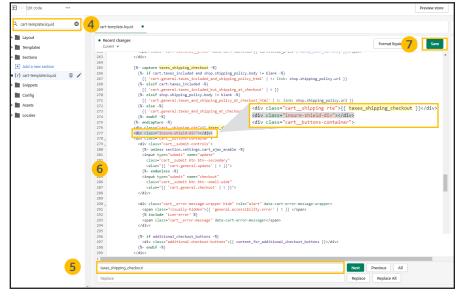

### **Debut** | **Venture**

- 1. Navigate to your *Online Store* and click on your *Themes* page
- 2. On your live theme click the **three dots** next to the Customize button
- 3. Click **Edit Code**
- 4. Navigate to the **search bar** on the left-hand side of your screen and copy and paste **cart-template.liquid** into the search bar and find file under the **Sections** folder and click on it to pull up coding page
- 5. Use the find feature by clicking anywhere inside the code box and pressing both **Control and F** on your keyboard and search for **taxes\_shipping\_checkout** in order to highlight the line of code
- 6. Create a new line above the "taxes\_shipping\_checkout" row by clicking in front of the < div code and clicking enter & copy and paste the div code < div class="insure-shield-div"></div>into the new line
- 7. Click **Save** on the top right and then *Exit code* on the top left of the screen