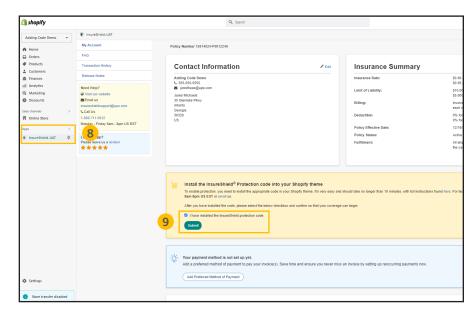

## **Debut** | Venture

- 8. Navigate to the *Apps Page* & click the *InsureShield*® *App*
- 9. On the yellow modal in the middle of your My Account Page, click the *checkbox* & click *Submit*
- 10. After you have pressed submit, you will receive a message stating whether the code has been properly installed