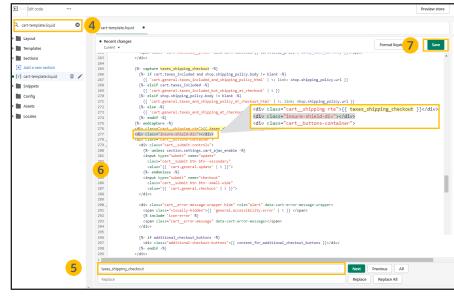

#### **Debut** | Venture

- 1. Navigate to your *Online Store* and click on your *Themes* page
- 2. On your live theme click the **three dots** next to the Customize button
- 3. Click **Edit Code**
- 4. Navigate to the **search bar** on the left-hand side of your screen and copy and paste **cart-template.liquid** into the search bar and find file under the **Sections** folder and click on it to pull up coding page
- 5. Use the find feature by clicking anywhere inside the code box and pressing both Control and F on your keyboard and search for taxes\_shipping\_checkout in order to highlight the line of code
- 6. Create a new line above the "taxes\_shipping\_checkout" row by clicking in front of the < div code and clicking enter & copy and paste the div code < div class="insure-shield-div"></div>into the new line
- 7. Click **Save** on the top right and then *Exit code* on the top left of the screen