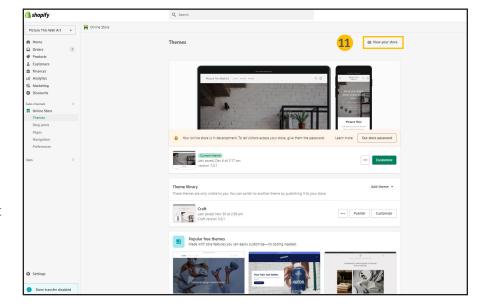

- 11. Navigate back to the *Themes page* of your Shopify store and click *View your store*
- 12. Add an item to your cart and view your checkout cart. You will see the InsureShield consumer display above your checkout button