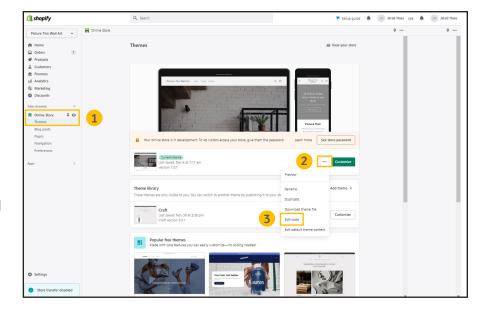

#### **Debut** | Venture

- 1. Navigate to your *Online Store* and click on your *Themes* page
- 2. On your live theme click the **three dots** next to the Customize button
- 3. Click **Edit Code**
- 4. Navigate to the **search bar** on the left-hand side of your screen and copy and paste **cart-template.liquid** into the search bar and find file under the **Sections** folder and click on it to pull up coding page
- 5. Use the find feature by clicking anywhere inside the code box and pressing both Control and F on your keyboard and search for taxes\_shipping\_checkout in order to highlight the line of code
- 6. Create a new line above the "taxes\_shipping\_checkout" row by clicking in front of the < div code and clicking enter & copy and paste the div code < div class="insure-shield-div"></div>into the new line
- 7. Click **Save** on the top right and then *Exit code* on the top left of the screen