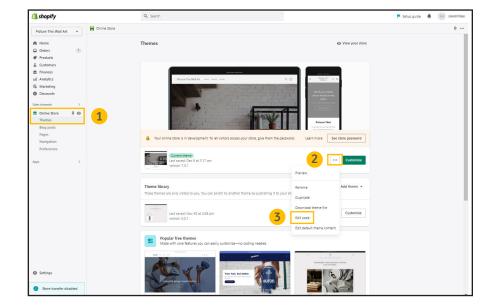

Instructions for the following theme: **Express** 

- Navigate to your *Online Store* and click on your *Themes* page
- 2. On your live theme click the **three dots** next to the Customize button
- 3. Click **Edit Code**
- 4. Navigate to the **search bar** on the left-hand side of your screen and copy and paste **cart.liquid** into the search bar and find file under the **Sections** folder and click on it to pull up coding page
- 5. Use the find feature by clicking anywhere inside the code box and pressing both **Control and F** on your keyboard and search for taxes\_shipping\_checkout in order to highlight the line of code
- 6. Create a new line below the "taxes\_shipping\_checkout" row by clicking in front of the < div code and clicking enter & copy and paste the div code <div class="insure-shield-div"></div>into the new line (div code should be placed below cart\_\_notice)
- Click Save on the top right and then Exit code on the top left of the screen