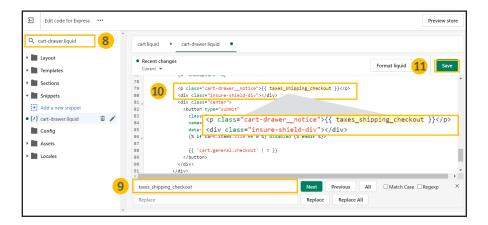

## Checkout cart install Instructions for Shopify users, continued

Instructions for the following theme: **Express** 

- 8. Navigate to the **search bar** on the left-hand side of your screen and copy and paste **cart-drawer.liquid** into the search bar and find file under the **Sections** folder and click on it to pull up the coding page
- Use the find feature by clicking anywhere inside the code box and pressing both Control and F on your keyboard and search for taxes\_shipping\_checkout in order to highlight the line of code
- 10. Create a new line below the

  "taxes\_shipping\_checkout" row
  by clicking in front of the

  <div code and clicking enter &
  copy and paste the div code

  <div class="insure-shield-div"></div>
  into the new line (div code should be placed below cart-drawer\_notice)
- 11. Click **Save** on the top right and then *Exit* code on the top left of the screen
- 12. Navigate to the *Apps Page* & click the *InsureShield*® *App*
- 13. On the yellow modal in the middle of your My Account Page, click the *checkbox* & click *Submit*
- 14. After you have pressed submit, you will receive a message stating whether the code has been properly installed.