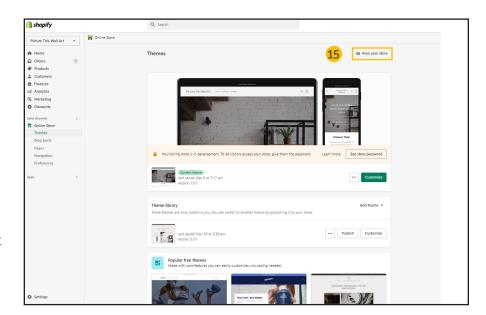

## Checkout cart install Instructions for Shopify users, continued

Instructions for the following theme: **Express** 

- 15. Navigate back to the *Themes page* of your Shopify store and click *View your store*
- 16. Add an item to your cart and view your checkout cart. You will see the InsureShield consumer display above your checkout button.