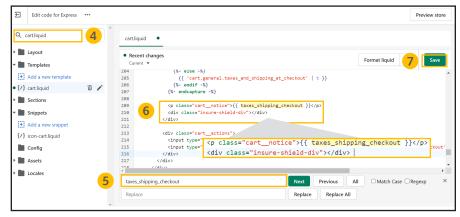

Instructions for the following theme: **Express** 

- Navigate to your *Online Store* and click on your *Themes* page
- 2. On your live theme click the **three dots** next to the Customize button
- 3. Click **Edit Code**
- 4. Navigate to the **search bar** on the left-hand side of your screen and copy and paste **cart.liquid** into the search bar and find file under the **Sections** folder and click on it to pull up coding page
- 5. Use the find feature by clicking anywhere inside the code box and pressing both **Control and F** on your keyboard and search for taxes\_shipping\_checkout in order to highlight the line of code
- 6. Create a new line below the "taxes\_shipping\_checkout" row by clicking in front of the < div code and clicking enter & copy and paste the div code <div class="insure-shield-div"></div>into the new line (div code should be placed below cart\_\_notice)
- Click Save on the top right and then Exit code on the top left of the screen

## Checkout cart install Instructions for Shopify users, continued

Instructions for the following theme: **Express** 

- 8. Navigate to the **search bar** on the left-hand side of your screen and copy and paste **cart-drawer.liquid** into the search bar and find file under the **Sections** folder and click on it to pull up the coding page
- Use the find feature by clicking anywhere inside the code box and pressing both Control and F on your keyboard and search for taxes\_shipping\_checkout in order to highlight the line of code
- 10. Create a new line below the