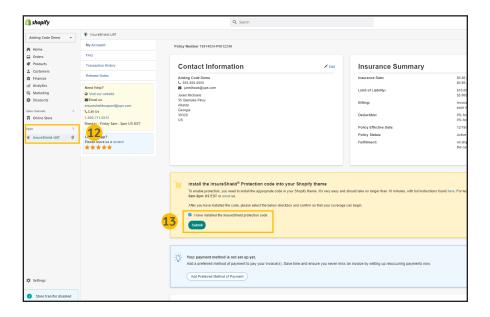

  "taxes\_shipping\_checkout" row
  by clicking in front of the

  <div code and clicking enter &
  copy and paste the div code

  <div class="insure-shield-div"></div>
  into the new line (div code should be placed below cart-drawer\_notice)
- 11. Click **Save** on the top right and then *Exit* code on the top left of the screen
- 12. Navigate to the *Apps Page* & click the *InsureShield*® *App*
- 13. On the yellow modal in the middle of your My Account Page, click the *checkbox* & click *Submit*
- 14. After you have pressed submit, you will receive a message stating whether the code has been properly installed.