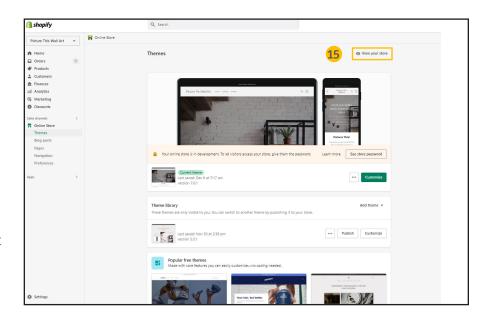

## Checkout cart install Instructions for Shopify users, continued

Instructions for the following theme: **Express** 

- 15. Navigate back to the *Themes page* of your Shopify store and click *View your store*
- 16. Add an item to your cart and view your checkout cart. You will see the InsureShield consumer display above your checkout button.