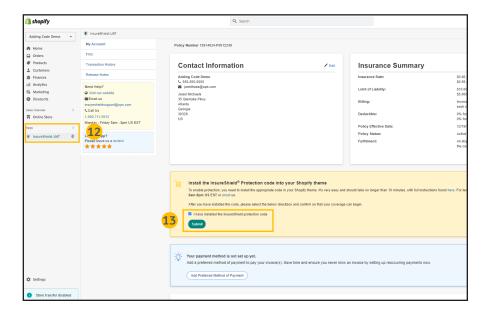

  "taxes\_shipping\_checkout" row
  by clicking in front of the

  <div code and clicking enter &
  copy and paste the div code

  <div class="insure-shield-div"></div>
  into the new line (div code should be placed below cart-drawer\_notice)
- 11. Click **Save** on the top right and then *Exit* code on the top left of the screen
- 12. Navigate to the *Apps Page* & click the *InsureShield*® *App*
- 13. On the yellow modal in the middle of your My Account Page, click the *checkbox* & click *Submit*
- 14. After you have pressed submit, you will receive a message stating whether the code has been properly installed.