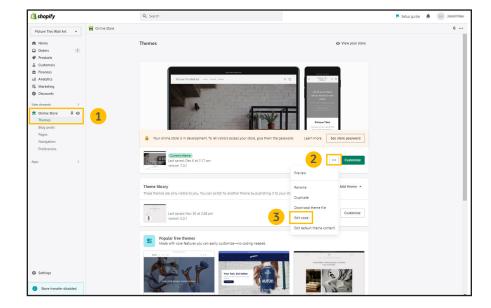

Instructions for the following theme: **Express** 

- 1. Navigate to your *Online Store* and click on your *Themes* page
- 2. On your live theme click the **three dots** next to the Customize button
- 3. Click **Edit Code**
- 4. Navigate to the **search bar** on the left-hand side of your screen and copy and paste **cart.liquid** into the search bar and find file under the **Sections** folder and click on it to pull up coding page
- 5. Use the find feature by clicking anywhere inside the code box and pressing both **Control and F** on your keyboard and search for taxes\_shipping\_checkout in order to highlight the line of code
- 6. Create a new line below the "taxes\_shipping\_checkout" row by clicking in front of the <div code and clicking enter & copy and paste the div code <div class="insure-shield-div"></div>into the new line (div code should be placed below cart\_notice)
- 7. Click **Save** on the top right and then *Exit code* on the top left of the screen