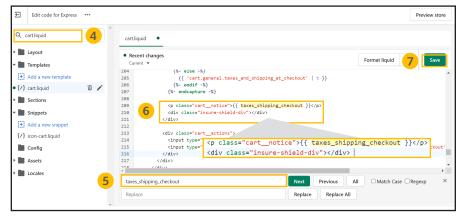

Instructions for the following theme: **Express** 

- 1. Navigate to your *Online Store* and click on your *Themes* page
- 2. On your live theme click the **three dots** next to the Customize button
- 3. Click **Edit Code**
- 4. Navigate to the **search bar** on the left-hand side of your screen and copy and paste **cart.liquid** into the search bar and find file under the **Sections** folder and click on it to pull up coding page
- 5. Use the find feature by clicking anywhere inside the code box and pressing both **Control and F** on your keyboard and search for taxes\_shipping\_checkout in order to highlight the line of code
- 6. Create a new line below the "taxes\_shipping\_checkout" row by clicking in front of the <div code and clicking enter & copy and paste the div code <div class="insure-shield-div"></div>into the new line (div code should be placed below cart\_notice)
- 7. Click **Save** on the top right and then *Exit code* on the top left of the screen