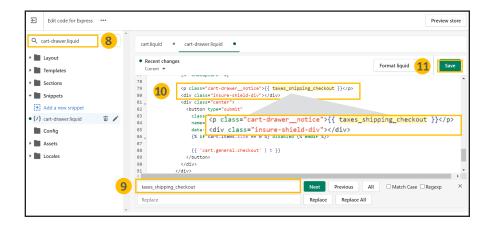

## Checkout cart install Instructions for Shopify users, continued

Instructions for the following theme: **Express** 

- 8. Navigate to the **search bar** on the left-hand side of your screen and copy and paste **cart-drawer.liquid** into the search bar and find file under the **Sections** folder and click on it to pull up the coding page
- Use the find feature by clicking anywhere inside the code box and pressing both Control and F on your keyboard and search for taxes\_shipping\_checkout in order to highlight the line of code
- 10. Create a new line below the

  "taxes\_shipping\_checkout" row
  by clicking in front of the

  <div code and clicking enter &
  copy and paste the div code

  <div class="insure-shield-div"></div>
  into the new line (div code should be placed below cart-drawer\_notice)
- 11. Click **Save** on the top right and then *Exit* code on the top left of the screen
- 12. Navigate to the *Apps Page* & click the *InsureShield*® *App*
- 13. On the yellow modal in the middle of your My Account Page, click the *checkbox* & click *Submit*
- 14. After you have pressed submit, you will receive a message stating whether the code has been properly installed.