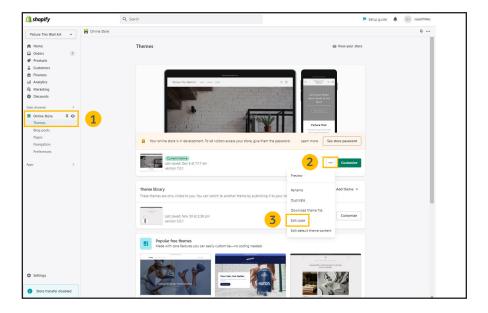

Instructions for the following theme: Focal

- 1. Navigate to your *Online Store* and click on your *Themes* page
- 2. On your live theme click the **three dots** next to the Customize button
- 3. Click Edit Code
- 4. Navigate to the **search bar** on the left-hand side of your screen and copy and paste **main-cart.liquid** into the search bar and find file under the **Sections** folder and click on it to pull up the coding page
- 5. Use the find feature by clicking anywhere inside the code box and pressing both **Control and F** on your keyboard and search for **cart\_checkout button** in order to highlight the line of code
- 6. Create a new line above the "cart\_checkout-button" row by clicking in front of the <div code and clicking enter & copy and paste the div code <div class="insure-shield-div"></div>into the new line
- 7. Click **Save** on the top right and then *Exit code* on the top left of the screen