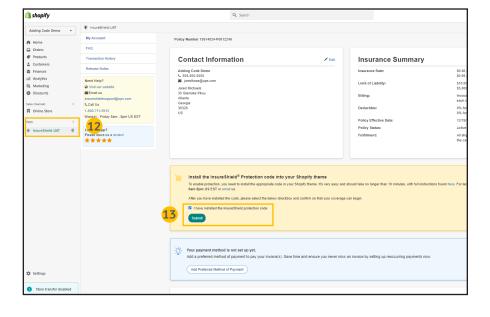

## Checkout cart install Instructions for Shopify users, continued

Instructions for the following theme: Focal

- 8. Navigate to the **search bar** on the left-hand side of your screen and copy and paste **mini-cart.liquid** into the search bar and find file under the **Sections** folder and click on it to pull up the coding page
- Use the find feature by clicking anywhere inside the code box and pressing both Control and F on your keyboard and search for button form="mini-cart-form" in order to highlight the line of code
- 10. Create a new line above the "button form="mini-cart-form"" row by clicking in front of the <div code and clicking enter & copy and paste the div code <div class="insure-shield-div"></div>into the new line
- 11. Click **Save** on the top right and then *Exit* code on the top left of the screen
- 12. Navigate to the *Apps Page* & click the *InsureShield*® *App*
- 13. On the yellow modal in the middle of your My Account Page, click the *checkbox* & click *Submit*
- 14. After you have pressed submit, you will receive a message stating whether the code has been properly installed.