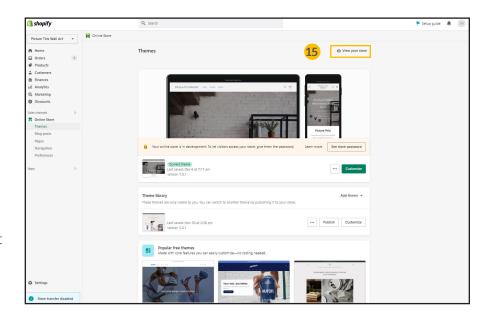

## Checkout cart install Instructions for Shopify users, continued

Instructions for the following theme: Focal

- 15. Navigate back to the *Themes page* of your Shopify store and click *View your store*
- 16. Add an item to your cart and view your checkout cart. You will see the InsureShield consumer display above your checkout button.