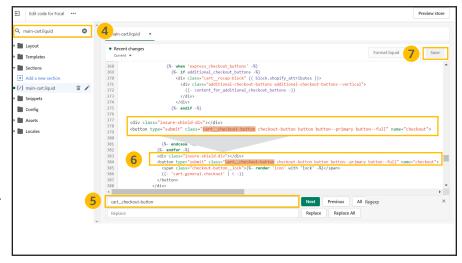

Instructions for the following theme: Focal

- 1. Navigate to your *Online Store* and click on your *Themes* page
- 2. On your live theme click the **three dots** next to the Customize button
- 3. Click Edit Code
- 4. Navigate to the **search bar** on the left-hand side of your screen and copy and paste **main-cart.liquid** into the search bar and find file under the **Sections** folder and click on it to pull up the coding page
- 5. Use the find feature by clicking anywhere inside the code box and pressing both **Control and F** on your keyboard and search for **cart\_checkout button** in order to highlight the line of code
- 6. Create a new line above the "cart\_checkout-button" row by clicking in front of the <div code and clicking enter & copy and paste the div code <div class="insure-shield-div"></div>into the new line
- 7. Click **Save** on the top right and then *Exit code* on the top left of the screen