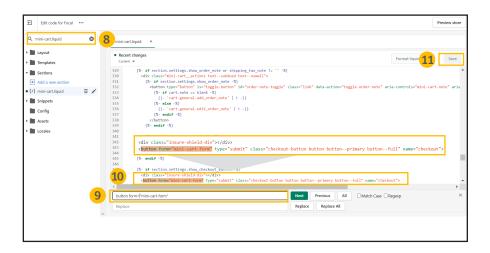

## Checkout cart install Instructions for Shopify users, continued

Instructions for the following theme: Focal

- 8. Navigate to the **search bar** on the left-hand side of your screen and copy and paste **mini-cart.liquid** into the search bar and find file under the **Sections** folder and click on it to pull up the coding page
- Use the find feature by clicking anywhere inside the code box and pressing both Control and F on your keyboard and search for button form="mini-cart-form" in order to highlight the line of code
- 10. Create a new line above the "button form="mini-cart-form"" row by clicking in front of the <div code and clicking enter & copy and paste the div code <div class="insure-shield-div"></div>into the new line
- 11. Click **Save** on the top right and then *Exit* code on the top left of the screen
- 12. Navigate to the *Apps Page* & click the *InsureShield*® *App*
- 13. On the yellow modal in the middle of your My Account Page, click the *checkbox* & click *Submit*
- 14. After you have pressed submit, you will receive a message stating whether the code has been properly installed.