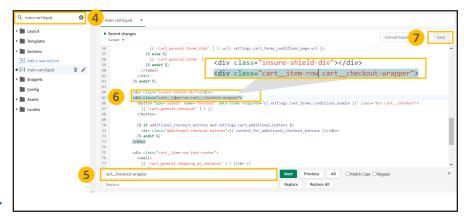

Instructions for the following theme: **Impulse** 

- 1. Navigate to your *Online Store* and click on your *Themes* page
- 2. On your live theme click the **three dots** next to the Customize button
- 3. Click Edit Code
- 4. Navigate to the **search bar** on the left-hand side of your screen and copy and paste **main-cart.liquid** into the search bar and find file under the **Sections** folder and click on it to pull up coding page
- 5. Use the find feature by clicking anywhere inside the code box and pressing both **Control and F** on your keyboard and search for **cart\_\_checkout-wrapper** in order to highlight the line of code
- 6. Create a new line above the "cart\_checkout-wrapper" row by clicking in front of the < div code and clicking enter & copy and paste the div code < div class="insure-shield-div"></div>into the new line
- 7. Click **Save** on the top right and then *Exit code* on the top left of the screen