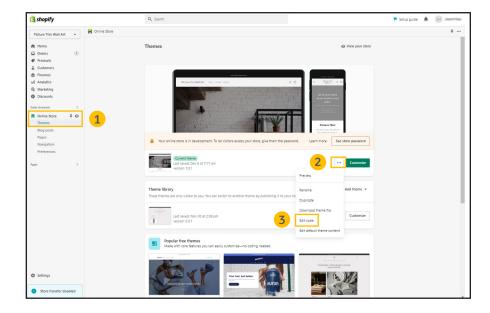

Instructions for the following theme: **Impulse** 

- 1. Navigate to your *Online Store* and click on your *Themes* page
- 2. On your live theme click the **three dots** next to the Customize button
- 3. Click Edit Code
- 4. Navigate to the **search bar** on the left-hand side of your screen and copy and paste **main-cart.liquid** into the search bar and find file under the **Sections** folder and click on it to pull up coding page
- 5. Use the find feature by clicking anywhere inside the code box and pressing both **Control and F** on your keyboard and search for **cart\_\_checkout-wrapper** in order to highlight the line of code
- 6. Create a new line above the "cart\_checkout-wrapper" row by clicking in front of the < div code and clicking enter & copy and paste the div code < div class="insure-shield-div"></div>into the new line
- 7. Click **Save** on the top right and then *Exit code* on the top left of the screen