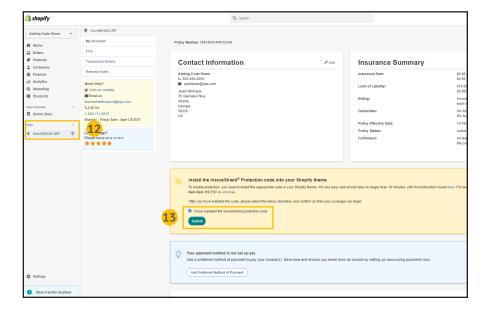

## Checkout cart install Instructions for Shopify users, continued

Instructions for the following theme: **Impulse** 

- 8. Navigate to the **search bar** on the left-hand side of your screen and copy and paste **cart-drawer.liquid** into the search bar and find file under the **Sections** folder and click on it to pull up the coding page
- Use the find feature by clicking anywhere inside the code box and pressing both Control and F on your keyboard and search for cart\_\_checkout-wrapper in order to highlight the line of code
- 10. Create a new line above the "cart\_checkout-wrapper" row by clicking in front of the <div code and clicking enter & copy and paste the div code <div class="insure-shield-div"></div>into the new line
- 11. Click **Save** on the top right and then *Exit* code on the top left of the screen
- 12. Navigate to the *Apps Page* & click the *InsureShield*® *App*
- 13. On the yellow modal in the middle of your My Account Page, click the *checkbox* & click *Submit*
- 14. After you have pressed submit, you will receive a message stating whether the code has been properly installed.