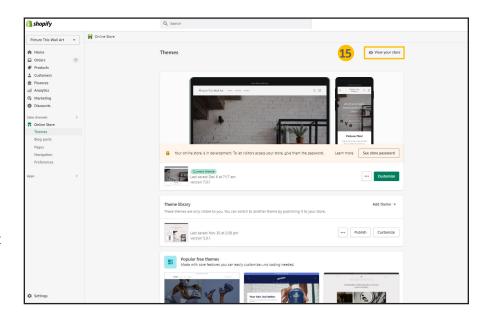

## Checkout cart install Instructions for Shopify users, continued

Instructions for the following theme: **Impulse** 

- 15. Navigate back to the *Themes page* of your Shopify store and click *View your store*
- 16. Add an item to your cart and view your checkout cart. You will see the InsureShield consumer display above your checkout button.