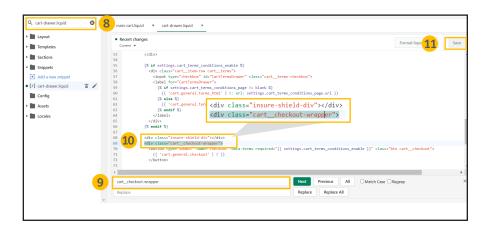

## Checkout cart install Instructions for Shopify users, continued

Instructions for the following theme: **Impulse** 

- 8. Navigate to the **search bar** on the left-hand side of your screen and copy and paste **cart-drawer.liquid** into the search bar and find file under the **Sections** folder and click on it to pull up the coding page
- Use the find feature by clicking anywhere inside the code box and pressing both Control and F on your keyboard and search for cart\_\_checkout-wrapper in order to highlight the line of code
- 10. Create a new line above the "cart\_checkout-wrapper" row by clicking in front of the <div code and clicking enter & copy and paste the div code <div class="insure-shield-div"></div>into the new line
- 11. Click **Save** on the top right and then *Exit* code on the top left of the screen
- 12. Navigate to the *Apps Page* & click the *InsureShield*® *App*
- 13. On the yellow modal in the middle of your My Account Page, click the *checkbox* & click *Submit*
- 14. After you have pressed submit, you will receive a message stating whether the code has been properly installed.