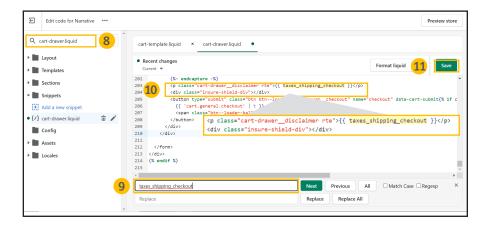

## Checkout cart install Instructions for Shopify users, continued

Instructions for the following theme: Narrative

- 8. Navigate to the **search bar** on the left-hand side of your screen and copy and paste **cart-drawer.liquid** into the search bar and find file under the **Sections** folder and click on it to pull up the coding page
- Use the find feature by clicking anywhere inside the code box and pressing both Control and F on your keyboard and search for taxes\_shipping\_checkout in order to highlight the line of code
- 10. Create a new line below the

  "taxes\_shipping\_checkout" row
  by clicking in front of the

  <div code and clicking enter &
  copy and paste the div code

  <div class="insure-shield-div"></div>
  into the new line (div code should be
  placed below cart-drawer\_disclaimer)
- 11. Click **Save** on the top right and then *Exit* code on the top left of the screen
- 12. Navigate to the *Apps Page* & click the *InsureShield® App*
- 13. On the yellow modal in the middle of your My Account Page, click the *checkbox* & click *Submit*
- 14. After you have pressed submit, you will receive a message stating whether the code has been properly installed.