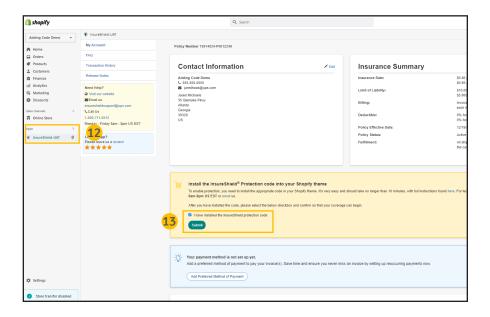

  "taxes\_shipping\_checkout" row
  by clicking in front of the

  <div code and clicking enter &
  copy and paste the div code

  <div class="insure-shield-div"></div>
  into the new line (div code should be
  placed below cart-drawer\_disclaimer)
- 11. Click **Save** on the top right and then *Exit* code on the top left of the screen
- 12. Navigate to the *Apps Page* & click the *InsureShield® App*
- 13. On the yellow modal in the middle of your My Account Page, click the *checkbox* & click *Submit*
- 14. After you have pressed submit, you will receive a message stating whether the code has been properly installed.