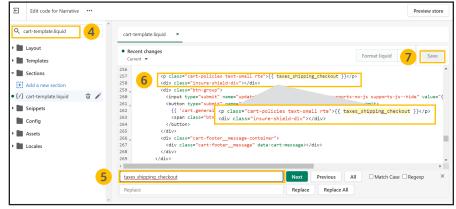

Instructions for the following theme: Narrative

- 1. Navigate to your *Online Store* and click on your *Themes* page
- 2. On your live theme click the **three dots** next to the Customize button
- 3. Click **Edit Code**
- 4. Navigate to the **search bar** on the left-hand side of your screen and copy and paste **cart-template.liquid** into the search bar and find file under the **Sections** folder and click on it to pull up coding page
- 5. Use the find feature by clicking anywhere inside the code box and pressing both **Control and F** on your keyboard and search for taxes\_shipping\_checkout in order to highlight the line of code
- 6. Create a new line below the "taxes\_shipping\_checkout" row by clicking in front of the <div code and clicking enter & copy and paste the div code <div class="insure-shield-div"></div>into the new line (div code should be placed below cart-policies)
- Click Save on the top right and then Exit code on the top left of the screen