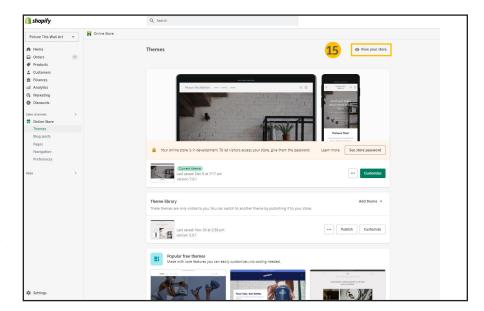

## Checkout cart install Instructions for Shopify users, continued

Instructions for the following theme: Narrative

- 15. Navigate back to the *Themes page* of your Shopify store and click *View your store*
- 16. Add an item to your cart and view your checkout cart. You will see the InsureShield consumer display above your checkout button.