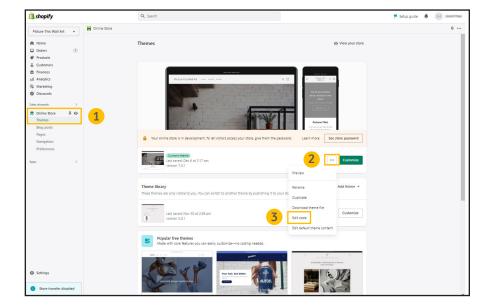

Instructions for the following theme: Narrative

- 1. Navigate to your *Online Store* and click on your *Themes* page
- 2. On your live theme click the **three dots** next to the Customize button
- 3. Click **Edit Code**
- 4. Navigate to the **search bar** on the left-hand side of your screen and copy and paste **cart-template.liquid** into the search bar and find file under the **Sections** folder and click on it to pull up coding page
- 5. Use the find feature by clicking anywhere inside the code box and pressing both **Control and F** on your keyboard and search for taxes\_shipping\_checkout in order to highlight the line of code
- 6. Create a new line below the "taxes\_shipping\_checkout" row by clicking in front of the <div code and clicking enter & copy and paste the div code <div class="insure-shield-div"></div>into the new line (div code should be placed below cart-policies)
- Click Save on the top right and then Exit code on the top left of the screen