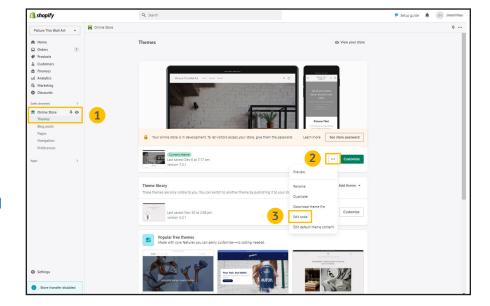

Instructions for the following theme: Narrative

- 1. Navigate to your *Online Store* and click on your *Themes* page
- 2. On your live theme click the **three dots** next to the Customize button
- 3. Click **Edit Code**
- 4. Navigate to the **search bar** on the left-hand side of your screen and copy and paste **cart-template.liquid** into the search bar and find file under the **Sections** folder and click on it to pull up coding page
- 5. Use the find feature by clicking anywhere inside the code box and pressing both **Control and F** on your keyboard and search for taxes\_shipping\_checkout in order to highlight the line of code
- 6. Create a new line below the "taxes\_shipping\_checkout" row by clicking in front of the <div code and clicking enter & copy and paste the div code <div class="insure-shield-div"></div>into the new line (div code should be placed below cart-policies)
- 7. Click **Save** on the top right and then *Exit code* on the top left of the screen