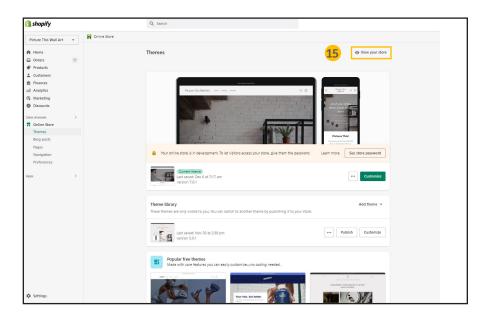

## Checkout cart install Instructions for Shopify users, continued

Instructions for the following theme: Narrative

- 15. Navigate back to the *Themes page* of your Shopify store and click *View your store*
- 16. Add an item to your cart and view your checkout cart. You will see the InsureShield consumer display above your checkout button.