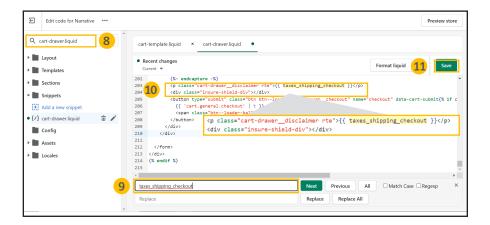

## Checkout cart install Instructions for Shopify users, continued

Instructions for the following theme: Narrative

- 8. Navigate to the **search bar** on the left-hand side of your screen and copy and paste **cart-drawer.liquid** into the search bar and find file under the **Sections** folder and click on it to pull up the coding page
- Use the find feature by clicking anywhere inside the code box and pressing both Control and F on your keyboard and search for taxes\_shipping\_checkout in order to highlight the line of code
- 10. Create a new line below the

  "taxes\_shipping\_checkout" row
  by clicking in front of the

  <div code and clicking enter &
  copy and paste the div code

  <div class="insure-shield-div"></div>
  into the new line (div code should be
  placed below cart-drawer\_disclaimer)
- 11. Click **Save** on the top right and then *Exit* code on the top left of the screen
- 12. Navigate to the *Apps Page* & click the *InsureShield® App*
- 13. On the yellow modal in the middle of your My Account Page, click the *checkbox* & click *Submit*
- 14. After you have pressed submit, you will receive a message stating whether the code has been properly installed.