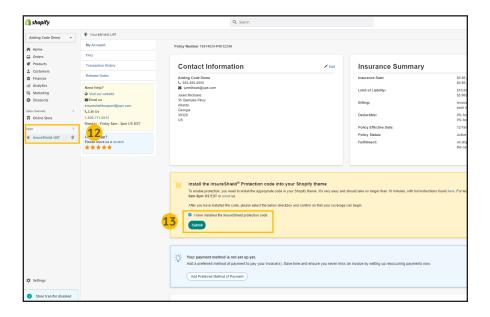

  "taxes\_shipping\_checkout" row
  by clicking in front of the

  <div code and clicking enter &
  copy and paste the div code

  <div class="insure-shield-div"></div>
  into the new line (div code should be
  placed below cart-drawer\_disclaimer)
- 11. Click **Save** on the top right and then *Exit* code on the top left of the screen
- 12. Navigate to the *Apps Page* & click the *InsureShield® App*
- 13. On the yellow modal in the middle of your My Account Page, click the *checkbox* & click *Submit*
- 14. After you have pressed submit, you will receive a message stating whether the code has been properly installed.