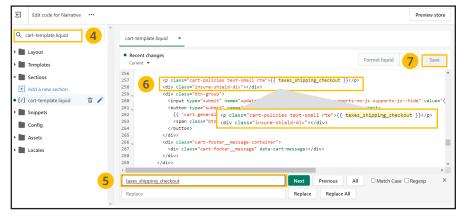

Instructions for the following theme: Narrative

- 1. Navigate to your *Online Store* and click on your *Themes* page
- 2. On your live theme click the **three dots** next to the Customize button
- 3. Click **Edit Code**
- 4. Navigate to the **search bar** on the left-hand side of your screen and copy and paste **cart-template.liquid** into the search bar and find file under the **Sections** folder and click on it to pull up coding page
- 5. Use the find feature by clicking anywhere inside the code box and pressing both **Control and F** on your keyboard and search for taxes\_shipping\_checkout in order to highlight the line of code
- 6. Create a new line below the "taxes\_shipping\_checkout" row by clicking in front of the <div code and clicking enter & copy and paste the div code <div class="insure-shield-div"></div>into the new line (div code should be placed below cart-policies)
- 7. Click **Save** on the top right and then *Exit code* on the top left of the screen

## Checkout cart install Instructions for Shopify users, continued

Instructions for the following theme: Narrative

- 8. Navigate to the **search bar** on the left-hand side of your screen and copy and paste **cart-drawer.liquid** into the search bar and find file under the **Sections** folder and click on it to pull up the coding page
- Use the find feature by clicking anywhere inside the code box and pressing both Control and F on your keyboard and search for taxes\_shipping\_checkout in order to highlight the line of code
- 10. Create a new line below the