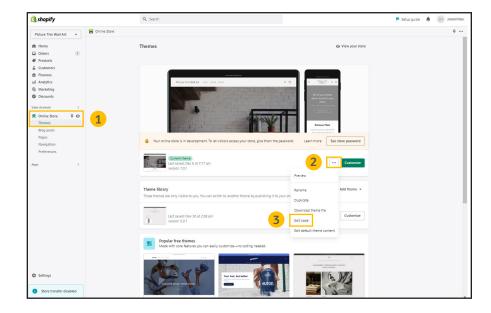

Instructions for the following theme: **Prestige** 

- 1. Navigate to your *Online Store* and click on your *Themes* page
- 2. On your live theme click the **three dots** next to the Customize button
- 3. Click Edit Code
- 4. Navigate to the **search bar** on the left-hand side of your screen and copy and paste **cart-drawer.liquid** into the search bar and find file under the **Sections** folder and click on it to pull up coding page
- 5. Use the find feature by clicking anywhere inside the code box and pressing both **Control and F** on your keyboard and search for **cart\_\_checkout Button** in order to highlight the line of code
- 6. Create a new line above the "cart\_checkout button" row by clicking in front of the <div code and clicking enter & copy and paste the div code <div class="insure-shield-div"></div>into the new line
- 7. Click **Save** on the top right and then *Exit code* on the top left of the screen