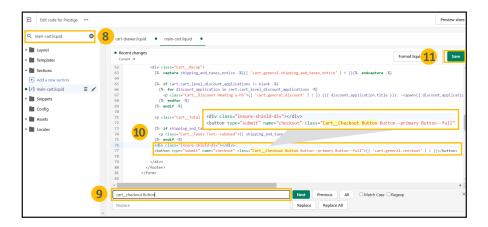

## Checkout cart install Instructions for Shopify users, continued

Instructions for the following theme: **Prestige** 

- 8. Navigate to the **search bar** on the left-hand side of your screen and copy and paste **main-cart.liquid** into the search bar and find file under the **Sections** folder and click on it to pull up the coding page
- Use the find feature by clicking anywhere inside the code box and pressing both Control and F on your keyboard and search for cart\_checkout Button in order to highlight the line of code
- 10. Create a new line above the "cart\_checkout button" row by clicking in front of the <div code and clicking enter & copy and paste the div code <div class="insure-shield-div"></div>into the new line
- 11. Click **Save** on the top right and then *Exit* code on the top left of the screen
- 12. Navigate to the *Apps Page* & click the *InsureShield*® *App*
- 13. On the yellow modal in the middle of your My Account Page, click the *checkbox* & click *Submit*
- 14. After you have pressed submit, you will receive a message stating whether the code has been properly installed.