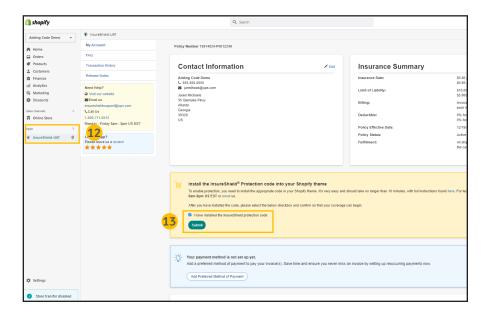

## Checkout cart install Instructions for Shopify users, continued

Instructions for the following theme: **Prestige** 

- 8. Navigate to the **search bar** on the left-hand side of your screen and copy and paste **main-cart.liquid** into the search bar and find file under the **Sections** folder and click on it to pull up the coding page
- Use the find feature by clicking anywhere inside the code box and pressing both Control and F on your keyboard and search for cart\_checkout Button in order to highlight the line of code
- 10. Create a new line above the "cart\_checkout button" row by clicking in front of the <div code and clicking enter & copy and paste the div code <div class="insure-shield-div"></div>into the new line
- 11. Click **Save** on the top right and then *Exit* code on the top left of the screen
- 12. Navigate to the *Apps Page* & click the *InsureShield*® *App*
- 13. On the yellow modal in the middle of your My Account Page, click the *checkbox* & click *Submit*
- 14. After you have pressed submit, you will receive a message stating whether the code has been properly installed.