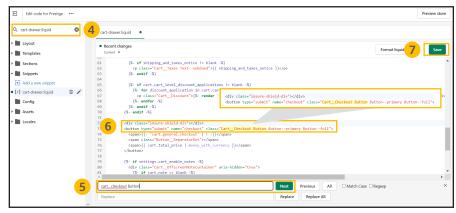

Instructions for the following theme: **Prestige** 

- 1. Navigate to your *Online Store* and click on your *Themes* page
- 2. On your live theme click the **three dots** next to the Customize button
- 3. Click Edit Code
- 4. Navigate to the **search bar** on the left-hand side of your screen and copy and paste **cart-drawer.liquid** into the search bar and find file under the **Sections** folder and click on it to pull up coding page
- 5. Use the find feature by clicking anywhere inside the code box and pressing both **Control and F** on your keyboard and search for **cart\_\_checkout Button** in order to highlight the line of code
- 6. Create a new line above the "cart\_checkout button" row by clicking in front of the <div code and clicking enter & copy and paste the div code <div class="insure-shield-div"></div>into the new line
- 7. Click **Save** on the top right and then *Exit code* on the top left of the screen