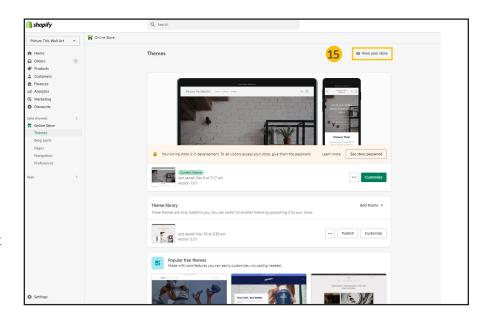

## Checkout cart install Instructions for Shopify users, continued

Instructions for the following theme: **Prestige** 

- 15. Navigate back to the *Themes page* of your Shopify store and click *View your store*
- 16. Add an item to your cart and view your checkout cart. You will see the InsureShield consumer display above your checkout button.