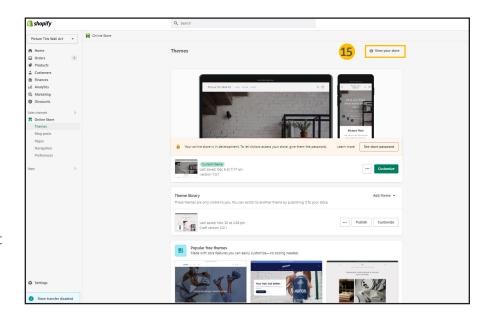

## Checkout cart install Instructions for Shopify users, continued

Instructions for the following theme: **Refresh** 

- 15. Navigate back to the *Themes page* of your Shopify store and click *View your store*
- 16. Add an item to your cart and view your checkout cart. You will see the InsureShield consumer display above your checkout button.