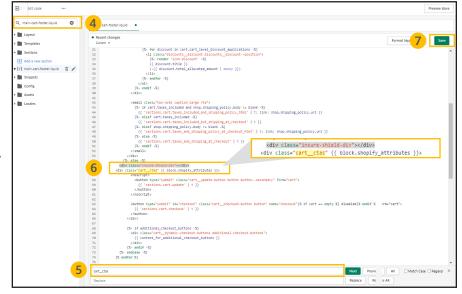

Instructions for the following theme: **Refresh** 

- 1. Navigate to your *Online Store* and click on your *Themes* page
- 2. On your live theme click the **three dots** next to the Customize button
- 3. Click **Edit Code**
- 4. Navigate to the **search bar** on the left-hand side of your screen and copy and paste **main-cart-footer**. **liquid** into the search bar and find file under the **Sections** folder and click on it to pull up coding page
- Use the find feature by clicking anywhere inside the code box and pressing both Control and F on your keyboard and search for cart\_ctas in order to highlight the line of code
- 6. Create a new line above the "cart\_ctas" row by clicking in front of the < div code and clicking enter & copy and paste the div code < div class="insure-shield-div"></div>into the new line
- 7. Click **Save** on the top right and then *Exit code* on the top left of the screen

## Checkout cart install Instructions for Shopify users, continued

Instructions for the following theme: **Refresh** 

- 8. Navigate to the **search bar** on the left-hand side of your screen and copy and paste **cart-drawer.liquid** into the search bar and find file under the **Sections** folder and click on it to pull up coding page
- Use the find feature by clicking anywhere inside the code box and pressing both Control and F on your keyboard and search for cart\_ctas in order to highlight the line of code
- 10. Create a new line above the "cart\_\_ctas" row by clicking in front of the < div code and clicking enter & copy and paste the div code < div class="insure-shield-div"></div>into the new line
- 11. Click **Save** on the top right and then *Exit* code on the top left of the screen
- 12. Navigate to the *Apps Page* & click the *InsureShield*® *App*
- 13. On the yellow modal in the middle of your My Account Page, click the *checkbox* & click *Submit*
- 14. After you have pressed submit, you will receive a message stating whether the code has been properly installed.