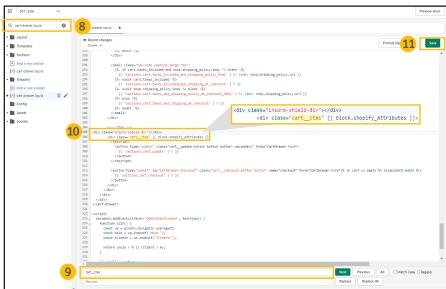

## Checkout cart install Instructions for Shopify users, continued

Instructions for the following theme: **Refresh** 

- 8. Navigate to the **search bar** on the left-hand side of your screen and copy and paste **cart-drawer.liquid** into the search bar and find file under the **Sections** folder and click on it to pull up coding page
- Use the find feature by clicking anywhere inside the code box and pressing both Control and F on your keyboard and search for cart\_ctas in order to highlight the line of code
- 10. Create a new line above the "cart\_\_ctas" row by clicking in front of the < div code and clicking enter & copy and paste the div code < div class="insure-shield-div"></div>into the new line
- 11. Click **Save** on the top right and then *Exit* code on the top left of the screen
- 12. Navigate to the *Apps Page* & click the *InsureShield*® *App*
- 13. On the yellow modal in the middle of your My Account Page, click the *checkbox* & click *Submit*
- 14. After you have pressed submit, you will receive a message stating whether the code has been properly installed.