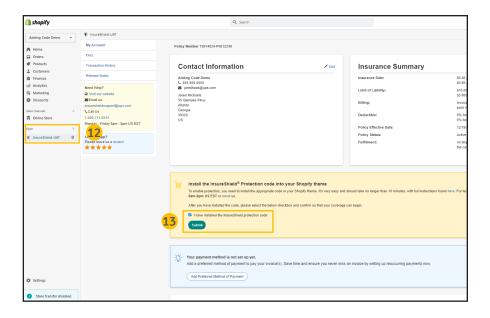

## Checkout cart install Instructions for Shopify users, continued

Instructions for the following theme: **Refresh** 

- 8. Navigate to the **search bar** on the left-hand side of your screen and copy and paste **cart-drawer.liquid** into the search bar and find file under the **Sections** folder and click on it to pull up coding page
- Use the find feature by clicking anywhere inside the code box and pressing both Control and F on your keyboard and search for cart\_ctas in order to highlight the line of code
- 10. Create a new line above the "cart\_\_ctas" row by clicking in front of the < div code and clicking enter & copy and paste the div code < div class="insure-shield-div"></div>into the new line
- 11. Click **Save** on the top right and then *Exit* code on the top left of the screen
- 12. Navigate to the *Apps Page* & click the *InsureShield*® *App*
- 13. On the yellow modal in the middle of your My Account Page, click the *checkbox* & click *Submit*
- 14. After you have pressed submit, you will receive a message stating whether the code has been properly installed.