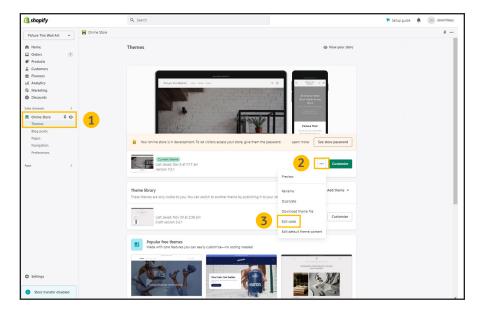

Instructions for the following theme: **Refresh** 

- 1. Navigate to your *Online Store* and click on your *Themes* page
- 2. On your live theme click the **three dots** next to the Customize button
- 3. Click **Edit Code**
- 4. Navigate to the **search bar** on the left-hand side of your screen and copy and paste **main-cart-footer**. **liquid** into the search bar and find file under the **Sections** folder and click on it to pull up coding page
- Use the find feature by clicking anywhere inside the code box and pressing both Control and F on your keyboard and search for cart\_ctas in order to highlight the line of code
- 6. Create a new line above the "cart\_ctas" row by clicking in front of the < div code and clicking enter & copy and paste the div code < div class="insure-shield-div"></div>into the new line
- 7. Click **Save** on the top right and then *Exit code* on the top left of the screen