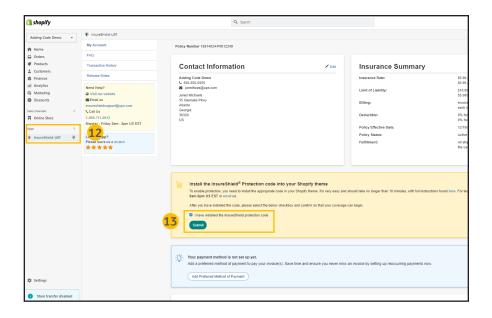

## Checkout cart install Instructions for Shopify users, continued

Instructions for the following theme: **Refresh** 

- 8. Navigate to the **search bar** on the left-hand side of your screen and copy and paste **cart-drawer.liquid** into the search bar and find file under the **Sections** folder and click on it to pull up coding page
- Use the find feature by clicking anywhere inside the code box and pressing both **Control and F** on your keyboard and search for **cart\_\_ctas** in order to highlight the line of code
- 10. Create a new line above the "cart\_ctas" row by clicking in front of the < div code and clicking enter & copy and paste the div code < div class="insure-shield-div"></div>into the new line
- 11. Click **Save** on the top right and then *Exit* code on the top left of the screen
- 12. Navigate to the *Apps Page* & click the *InsureShield*® *App*
- 13. On the yellow modal in the middle of your My Account Page, click the *checkbox* & click *Submit*
- 14. After you have pressed submit, you will receive a message stating whether the code has been properly installed.