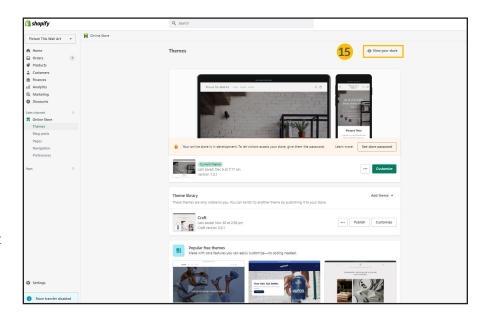

## Checkout cart install Instructions for Shopify users, continued

Instructions for the following theme: **Refresh** 

- 15. Navigate back to the *Themes page* of your Shopify store and click *View your store*
- 16. Add an item to your cart and view your checkout cart. You will see the InsureShield consumer display above your checkout button.