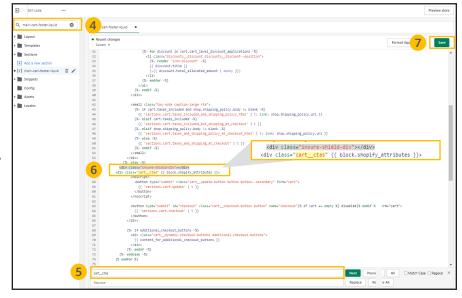

Instructions for the following theme: **Refresh** 

- 1. Navigate to your *Online Store* and click on your *Themes* page
- 2. On your live theme click the **three dots** next to the Customize button
- 3. Click Edit Code
- 4. Navigate to the **search bar** on the left-hand side of your screen and copy and paste **main-cart-footer**. **liquid** into the search bar and find file under the **Sections** folder and click on it to pull up coding page
- 5. Use the find feature by clicking anywhere inside the code box and pressing both **Control and F** on your keyboard and search for **cart\_ctas** in order to highlight the line of code
- 6. Create a new line above the "cart\_ctas" row by clicking in front of the < div code and clicking enter & copy and paste the div code < div class="insure-shield-div"></div>into the new line
- 7. Click **Save** on the top right and then *Exit code* on the top left of the screen

## Checkout cart install Instructions for Shopify users, continued

Instructions for the following theme: **Refresh** 

- 8. Navigate to the **search bar** on the left-hand side of your screen and copy and paste **cart-drawer.liquid** into the search bar and find file under the **Sections** folder and click on it to pull up coding page
- Use the find feature by clicking anywhere inside the code box and pressing both **Control and F** on your keyboard and search for **cart\_\_ctas** in order to highlight the line of code
- 10. Create a new line above the "cart\_ctas" row by clicking in front of the < div code and clicking enter & copy and paste the div code < div class="insure-shield-div"></div>into the new line
- 11. Click **Save** on the top right and then *Exit* code on the top left of the screen
- 12. Navigate to the *Apps Page* & click the *InsureShield*® *App*
- 13. On the yellow modal in the middle of your My Account Page, click the *checkbox* & click *Submit*
- 14. After you have pressed submit, you will receive a message stating whether the code has been properly installed.