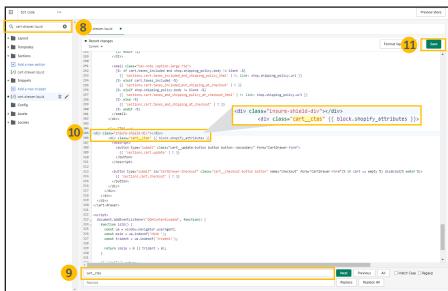

## Checkout cart install Instructions for Shopify users, continued

Instructions for the following theme: **Refresh** 

- 8. Navigate to the **search bar** on the left-hand side of your screen and copy and paste **cart-drawer.liquid** into the search bar and find file under the **Sections** folder and click on it to pull up coding page
- Use the find feature by clicking anywhere inside the code box and pressing both **Control and F** on your keyboard and search for **cart\_\_ctas** in order to highlight the line of code
- 10. Create a new line above the "cart\_ctas" row by clicking in front of the < div code and clicking enter & copy and paste the div code < div class="insure-shield-div"></div>into the new line
- 11. Click **Save** on the top right and then *Exit* code on the top left of the screen
- 12. Navigate to the *Apps Page* & click the *InsureShield*® *App*
- 13. On the yellow modal in the middle of your My Account Page, click the *checkbox* & click *Submit*
- 14. After you have pressed submit, you will receive a message stating whether the code has been properly installed.