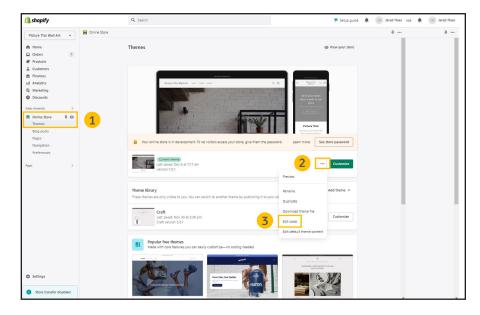

Instructions for the following theme: **Refresh** 

- 1. Navigate to your *Online Store* and click on your *Themes* page
- 2. On your live theme click the **three dots** next to the Customize button
- 3. Click Edit Code
- 4. Navigate to the **search bar** on the left-hand side of your screen and copy and paste **main-cart-footer**. **liquid** into the search bar and find file under the **Sections** folder and click on it to pull up coding page
- 5. Use the find feature by clicking anywhere inside the code box and pressing both **Control and F** on your keyboard and search for **cart\_ctas** in order to highlight the line of code
- 6. Create a new line above the "cart\_ctas" row by clicking in front of the < div code and clicking enter & copy and paste the div code < div class="insure-shield-div"></div>into the new line
- 7. Click **Save** on the top right and then *Exit code* on the top left of the screen