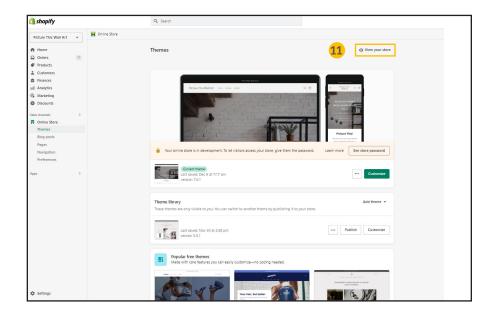

## Checkout cart install Instructions for Shopify users, continued

Instructions for the following theme: **Responsive** 

- 8. Navigate to the *Apps Page* & click the *InsureShield*® *App*
- 9. On the yellow modal in the middle of your My Account Page, click the *checkbox* & click *Submit*
- 10. After you have pressed submit, you will receive a message stating whether the code has been properly installed.
- 11. Navigate back to the *Themes page* of your Shopify store and click *View your store*
- 12. Add an item to your cart and view your checkout cart. You will see the InsureShield consumer display above your checkout button.