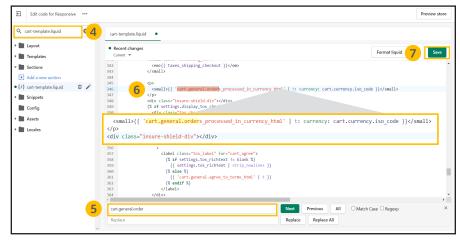

Instructions for the following theme: **Responsive** 

- 1. Navigate to your *Online Store* and click on your *Themes* page
- 2. On your live theme click the **three dots** next to the Customize button
- 3. Click **Edit Code**
- 4. Navigate to the **search bar** on the left-hand side of your screen and copy and paste **cart-template.liquid** into the search bar and find file under the **Sections** folder and click on it to pull up coding page
- 5. Use the find feature by clicking anywhere inside the code box and pressing both **Control and F** on your keyboard and search for **cart.general.order** in order to highlight the line of code
- 6. Create a new line below the "cart.general.order" row by clicking in front of the <div code and clicking enter & copy and paste the div code <div class="insure-shield-div"></div>into the new line (div code should be placed above submit button)
- 7. Click **Save** on the top right and then *Exit code* on the top left of the screen