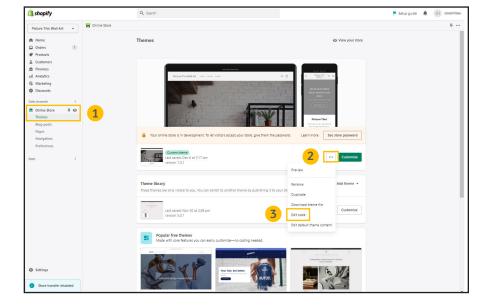

Instructions for the following theme: **Responsive** 

- 1. Navigate to your *Online Store* and click on your *Themes* page
- 2. On your live theme click the **three dots** next to the Customize button
- 3. Click **Edit Code**
- 4. Navigate to the **search bar** on the left-hand side of your screen and copy and paste **cart-template.liquid** into the search bar and find file under the **Sections** folder and click on it to pull up coding page
- 5. Use the find feature by clicking anywhere inside the code box and pressing both **Control and F** on your keyboard and search for **cart.general.order** in order to highlight the line of code
- 6. Create a new line below the "cart.general.order" row by clicking in front of the <div code and clicking enter & copy and paste the div code <div class="insure-shield-div"></div>into the new line (div code should be placed above submit button)
- 7. Click **Save** on the top right and then *Exit code* on the top left of the screen