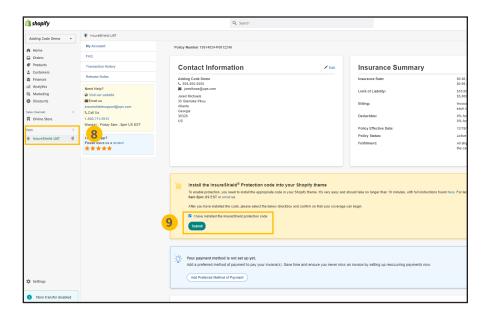

## Checkout cart install Instructions for Shopify users, continued

Instructions for the following theme: **Responsive** 

- 8. Navigate to the *Apps Page* & click the *InsureShield*® *App*
- 9. On the yellow modal in the middle of your My Account Page, click the *checkbox* & click *Submit*
- 10. After you have pressed submit, you will receive a message stating whether the code has been properly installed.
- 11. Navigate back to the *Themes page* of your Shopify store and click *View your store*
- 12. Add an item to your cart and view your checkout cart. You will see the InsureShield consumer display above your checkout button.