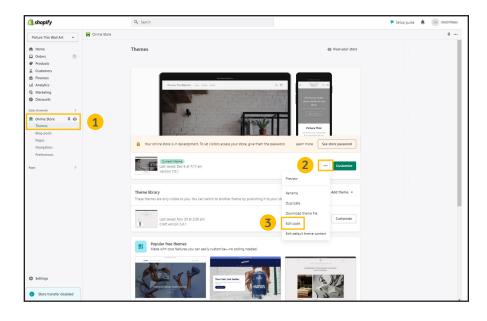

## CHECKOUT CART INSTALL INSTRUCTIONS FOR SHOPIFY® USERS

Instructions for the following theme: Simple

- 1. Navigate to your **Online Store** and click on your **Themes** page
- 2. On your live theme click the **three dots** next to the Customize button
- 3. Click *Edit Code*
- Navigate to the search bar on the left-hand side of your screen and copy and paste cart.liquid into the search bar and find file under the Sections folder and click on it to pull up coding page
- Use the find feature by clicking anywhere inside the code box and pressing both Control and F on your keyboard and search for taxes\_shipping\_checkout in order to highlight the line of code
- 6. Create a new line below the "taxes\_shipping\_checkout" row by clicking at the end of the row and clicking **enter** & copy and paste the div code <div class="insure-shield-div"></div> into the new line (div code should be placed below cart\_policies)
- 7. Click **Save** on the top right and then *Exit code* on the top left of the screen