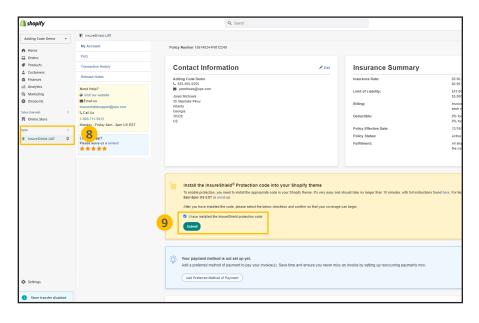

## Checkout cart install Instructions for Shopify users, continued

Instructions for the following theme: Simple

- 8. Navigate to the *Apps Page* & click the *InsureShield*<sup>®</sup> *App*
- 9. On the yellow modal in the middle of your My Account Page, click the **checkbox** & click **Submit**
- 10. After you have pressed submit, you will receive a message stating whether the code has been properly installed