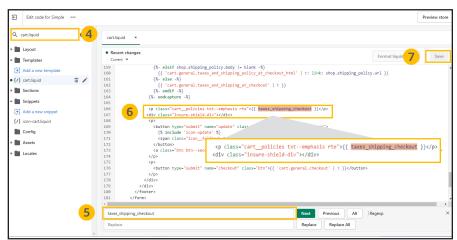

## CHECKOUT CART INSTALL INSTRUCTIONS FOR SHOPIFY® USERS

Instructions for the following theme: Simple

- 1. Navigate to your **Online Store** and click on your **Themes** page
- 2. On your live theme click the **three dots** next to the Customize button
- 3. Click *Edit Code*
- Navigate to the search bar on the left-hand side of your screen and copy and paste cart.liquid into the search bar and find file under the Sections folder and click on it to pull up coding page
- Use the find feature by clicking anywhere inside the code box and pressing both Control and F on your keyboard and search for taxes\_shipping\_checkout in order to highlight the line of code
- 6. Create a new line below the "taxes\_shipping\_checkout" row by clicking at the end of the row and clicking **enter** & copy and paste the div code <div class="insure-shield-div"></div> into the new line (div code should be placed below cart\_policies)
- 7. Click **Save** on the top right and then *Exit code* on the top left of the screen