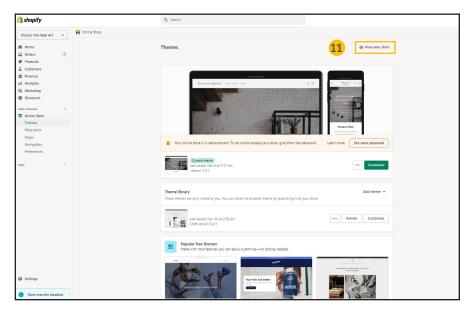

- 11. Navigate back to the **Themes page** of your Shopify store and click **View your store**
- 12. Add an item to your cart and view your checkout cart. You will see the InsureShield consumer display above your checkout button