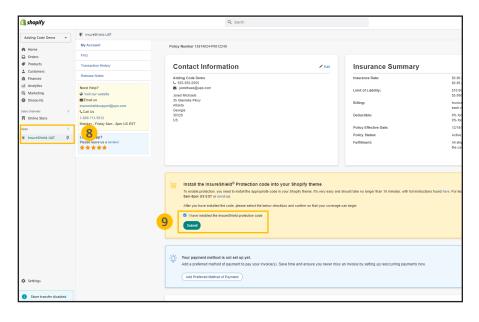

## Checkout cart install Instructions for Shopify users, continued

Instructions for the following theme: Supply

- 8. Navigate to the *Apps Page* & click the *InsureShield*<sup>®</sup> *App*
- 9. On the yellow modal in the middle of your My Account Page, click the **checkbox** & click **Submit**
- 10. After you have pressed submit, you will receive a message stating whether the code has been properly installed