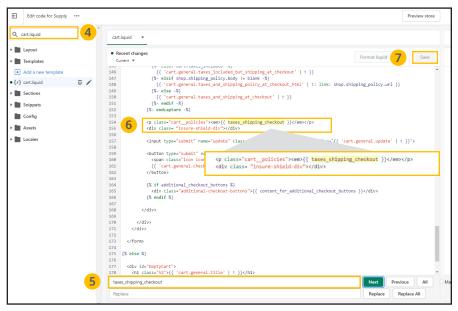

## CHECKOUT CART INSTALL INSTRUCTIONS FOR SHOPIFY® USERS

Instructions for the following theme: Supply

- 1. Navigate to your **Online Store** and click on your **Themes** page
- 2. On your live theme click the **three dots** next to the Customize button
- 3. Click *Edit Code*
- Navigate to the search bar on the left-hand side of your screen and copy and paste cart.liquid into the search bar and find file under the Sections folder and click on it to pull up coding page
- Use the find feature by clicking anywhere inside the code box and pressing both Control and F on your keyboard and search for taxes\_shipping\_checkout in order to highlight the line of code
- Create a new line below the "taxes\_shipping\_checkout" row by clicking at the end of the row and clicking enter & copy and paste the div code
  <div class="insure-shield-div"></div> into the new line (div code should be placed below cart\_policies)
- 7. Click **Save** on the top right and then *Exit code* on the top left of the screen