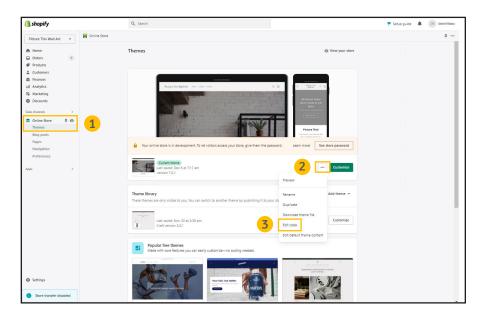

## CHECKOUT CART INSTALL INSTRUCTIONS FOR SHOPIFY® USERS

Instructions for the following theme: Supply

- 1. Navigate to your **Online Store** and click on your **Themes** page
- 2. On your live theme click the **three dots** next to the Customize button
- 3. Click *Edit Code*
- Navigate to the search bar on the left-hand side of your screen and copy and paste cart.liquid into the search bar and find file under the Sections folder and click on it to pull up coding page
- Use the find feature by clicking anywhere inside the code box and pressing both Control and F on your keyboard and search for taxes\_shipping\_checkout in order to highlight the line of code
- Create a new line below the "taxes\_shipping\_checkout" row by clicking at the end of the row and clicking enter & copy and paste the div code
  <div class="insure-shield-div"></div> into the new line (div code should be placed below cart\_policies)
- 7. Click **Save** on the top right and then *Exit code* on the top left of the screen