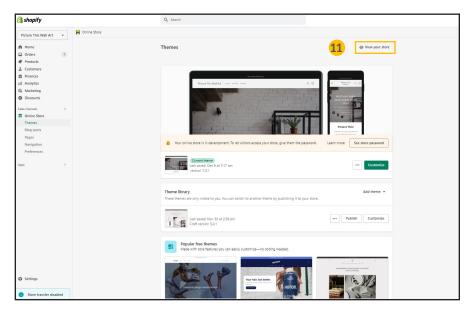

- 11. Navigate back to the **Themes page** of your Shopify store and click **View your store**
- 12. Add an item to your cart and view your checkout cart. You will see the InsureShield consumer display above your checkout button